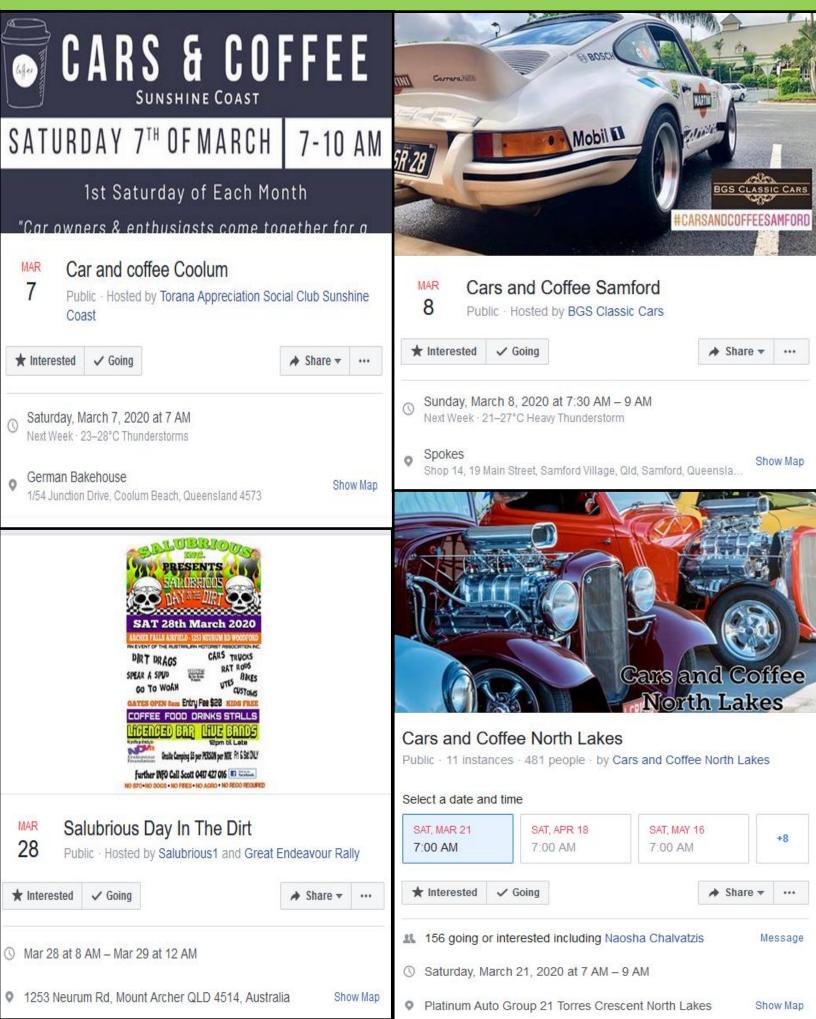

am for a 10:00am departure for Old Fernvale Bakery. The route will be via Narangba, Dayboro, Samford, Mt Glorious and finishing at Fernvale. This lovely drive through D'aguilar State Forest (listen for the Bell Birds) is about 115 km and will take around 2 hours each way but the bakery at the end is worth it.

Please provide numbers in Facebook so that I can warn the bakery that we are coming.

Please indicate your attendance by visiting the events section on the Club's Facebook page or by contacting Ray on 0417 063 350 or <u>run.coordinator@crcc.com.au</u>



<u>Unless otherwise stated, the run departure points are Caboolture BP South or BP North</u> <u>depending on direction of the run.</u>

# **Public Events Coming Up from Facebook**



# **More Public Events Coming Up from Facebook**





## Christmas Eve / Christmas Day/ New Year's Eve / New Year's Day ...

- Gold and Sunshine Coast regions. Bribie Island.
- Caloundra to Noosa and Redcliffe.
- Moreton Bay region.

• Scarborough.

• Somerset region.

• Woody Point.

#### Each Thursday & Friday Night:

Rick's Garage & Diner, 14-16 Margaret Street, Palmwoods. 5:00pm to 10:30pm.

Make own arrangements.

## Each Friday Night:

Munch Inn, corner Beaudesert Road and Elizabeth Street, Acacia Ridge.

Meet BP South Caboolture at 5:15pm for a 5:30pm departure.

Petrie Markets Old Petrie Town . Meet BP South Caboolture at 6:30pm.

# 1st Friday, Noosa's Classic Steel Pitstop:

Noosa Civic. Be there by 6:00pm.

## Each Saturday and Sunday:

Esk, Nanango, Kenilworth, Gympie, Gold Coast, Sunshine Coast, Beachmere, Bribie Island. Run t