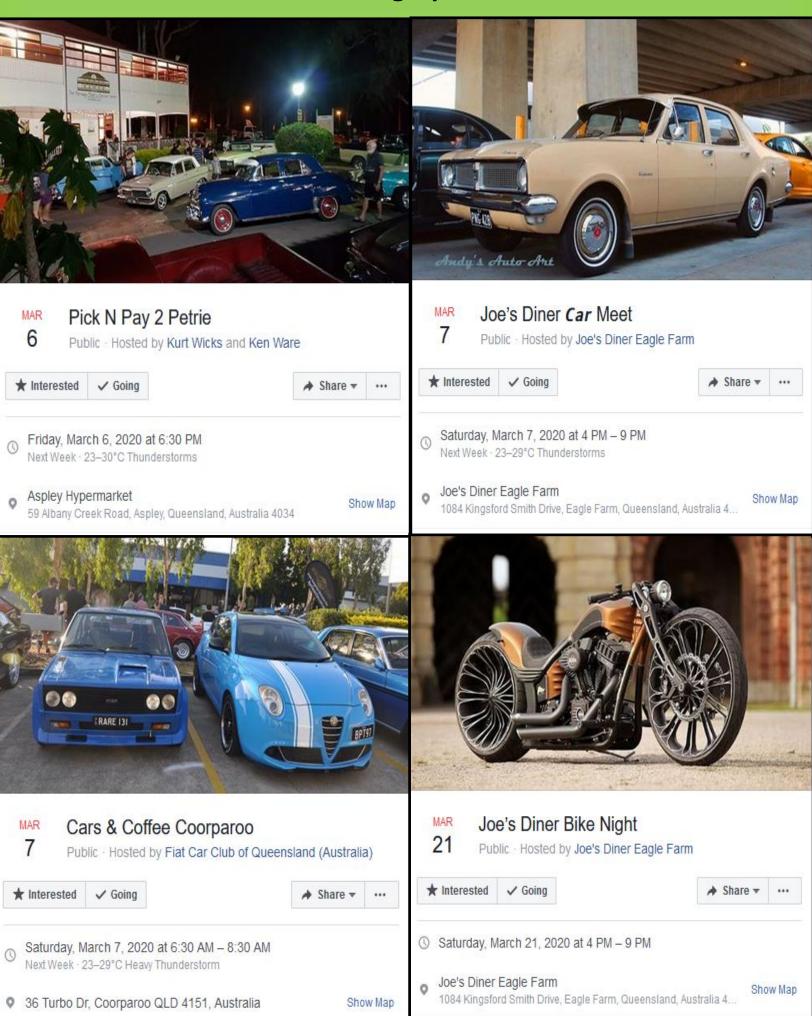

Lunch at Old Fernvale Bakery

Meet BP South at 9:30am for a 10:00am departure for Old Fernvale Bakery. The route will be via Narangba, Dayboro, Samford, Mt Glorious and finishing at Fernvale. This lovely drive through D'aguilar State Forest (listen for the Bell Birds) is about 115 km and will take around 2 hours each way but the bakery at the end is worth it.

Please provide numbers in Facebook so that I can warn the bakery that we are coming.

Please indicate your attendance by visiting the events section on the Club's Facebook page or by contacting Ray on 0417 063 350 or <u>run.coordinator@crcc.com.au</u>



<u>Unless otherwise stated, the run departure points are Caboolture BP South or BP North</u> <u>depending on direction of the run.</u>

# **Public Events Coming Up from Facebook**



# **More Public Events Coming Up from Facebook**





## Christmas Eve / Christmas Day/ New Year's Eve / New Year's Day ...

- Gold and Sunshine Coast regions. Bribie Island.
- Caloundra to Noosa and Redcliffe.
- Moreton Bay region.

• Scarborough.

• Somerset region.

• Woody Point.

#### Each Thursday & Friday Night:

Rick's Garage & Diner, 14-16 Margaret Street, Palmwoods. 5:00pm to 10:30pm.

Make own arrangements.

## Each Friday Night:

Munch Inn, corner Beaudesert Road and Elizabeth Street, Acacia Ridge.

Meet BP South Caboolture at 5:15pm for a 5:30pm departure.

Petrie Markets Old Petrie Town . Meet BP South Caboolture at 6:30pm.

# 1st Friday, Noosa's Classic Steel Pitstop:

Noosa Civic. Be there by 6:00pm.

## Each Saturday and Sunday:

Esk, Nanango, Kenilworth, Gympie, Gold Co