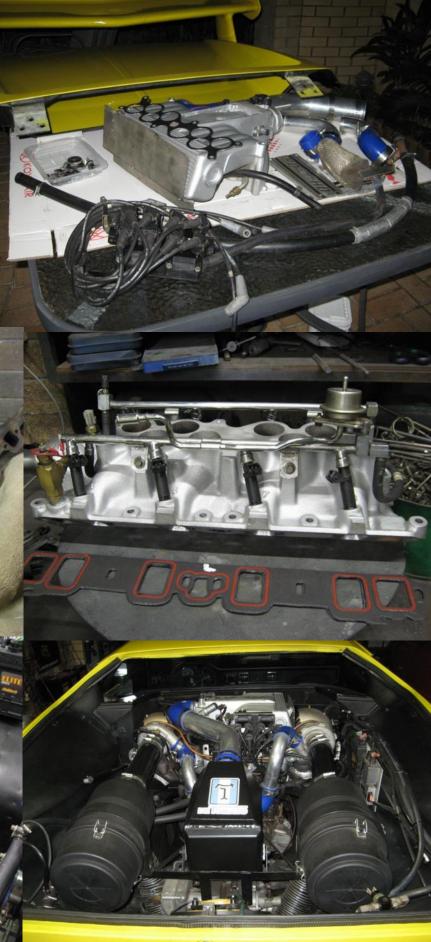

# Last months post about my burst radiator hose on the Corvette has resulted in others sending me photos of their coolant leaks.

Here are some pics of Gary Yeo's little cooling problem a few months ago.

People asked " how did you know the head gasket was blown?"

"Green coolant coming out the LH exhaust pipe!"

The original 20 year old head gaskets lasted a few years with 13psi of boost on them!

Multilayer stainless steel head gaskets now and heavy duty valve springs fitted to the heads.

Match ported the inlet manifold to the heads whilst I had it apart.

This old Ford Windsor engine has done 250 000 k's and still has the hone marks on the bores!