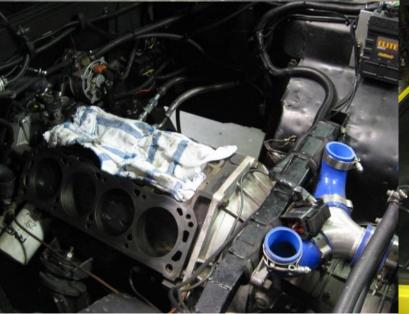

# Last months post about my burst radiator hose on the Corvette has resulted in others sending me photos of their coolant leaks.

Here are some pics of Gary Yeo's little cooling problem a few months ago.

People asked " how did you know the head gasket was blown?"

"Green coolant coming out the LH exhaust pipe!"

The original 20 year old head gaskets lasted a few years with 13psi of boost on them!

Multilayer stainless steel head gaskets now and heavy duty valve springs fitted to the heads.

Match ported the inlet manifold to the heads whilst I had it apart.

This old Ford Windsor engine has done 250 000 k's and still has the hone marks on the bores!