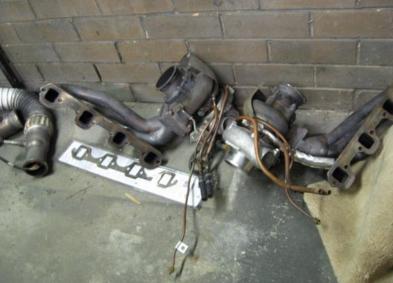

# Last months post about my burst radiator hose on the Corvette has resulted in others sending me photos of their coolant leaks.

Here are some pics of Gary Yeo's little cooling problem a few months ago.

People asked " how did you know the head gasket was blown?"

"Green coolant coming out the LH exhaust pipe!"

The original 20 year old head gaskets lasted a few years with 13psi of boost on them!

Multilayer stainless steel head gaskets now and heavy duty valve springs fitted to the heads.

Match ported the inlet manifold to the heads whilst I had it apart.

This old Ford Windsor engine has done 250 000 k's and still has the hone marks on the bores!