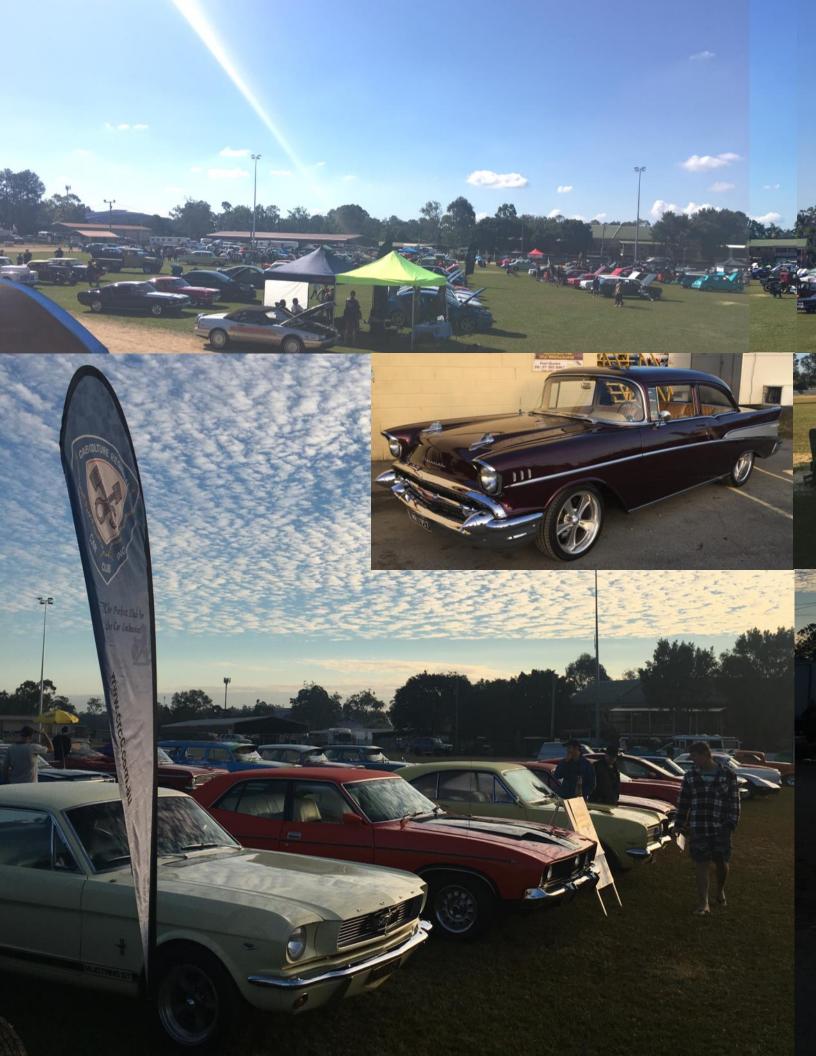

2. Ron Constable moved that all donations to charitable causes be vetted by the Club Committee and recommendations be brought back to the General Meeting for decisions on amounts to be awarded and to whom and then put to a vote of a General Meeting for approval. Seconded John Fenech. Motion carried in the affirmative. This to be advised in the next newsletter and voted on at the July meeting. Another Swap Meet and Show & Shine done and dusted for another year; great work everyone. The Swap area was full to capacity and the Show and Shine arena only had a few spaces left. This was one of our most successful events for many years.

### **CRCC Annual Swap and Show & Shine**

Great weather, a full swap area and nearly full oval for the show n shine. Biggest event for CRCC for a few years. Thanks for all the volunteers and the organisers for making this years event so successful. Photos by David & Ray.