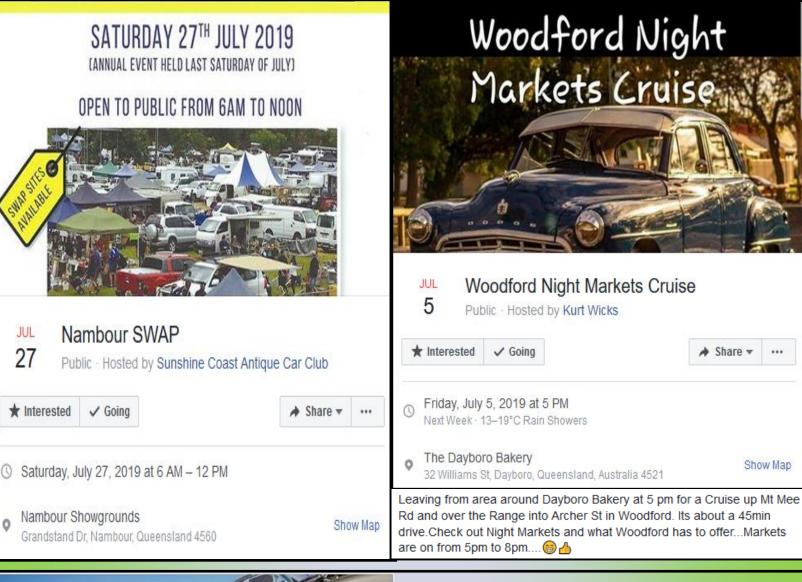

Sunday 7 July ~ Muscle on the Mountain

Maleny Showground. Supporting a 07:30 departure. The run CELL and to Steve Irwin Way to Landsborough, then up the r

### As we don't currently have a run co-ordinator please look on Facebook for events that members are putting up on our club page.

Sat & Sun 17– 18 August ~ Yallakool overnight run

This is the only overnight run that has been organised for this year. The options for this run are:

#### **CRCC Member Event by Rod Constable**

I propose that we leave BP Southbound @16.30 travel on Bruce Hwy. To Bald Hills, then South Pine Road, Eatons Crossing Road, Samford - Dayboro Rd, Ocean View, Mount Mee, finishing at either D'Aguilar Pub or Woodford Pub for a cold beverage, meal and may be more cold beverages. Let me know if you are interested and I will organise run notes and catering.