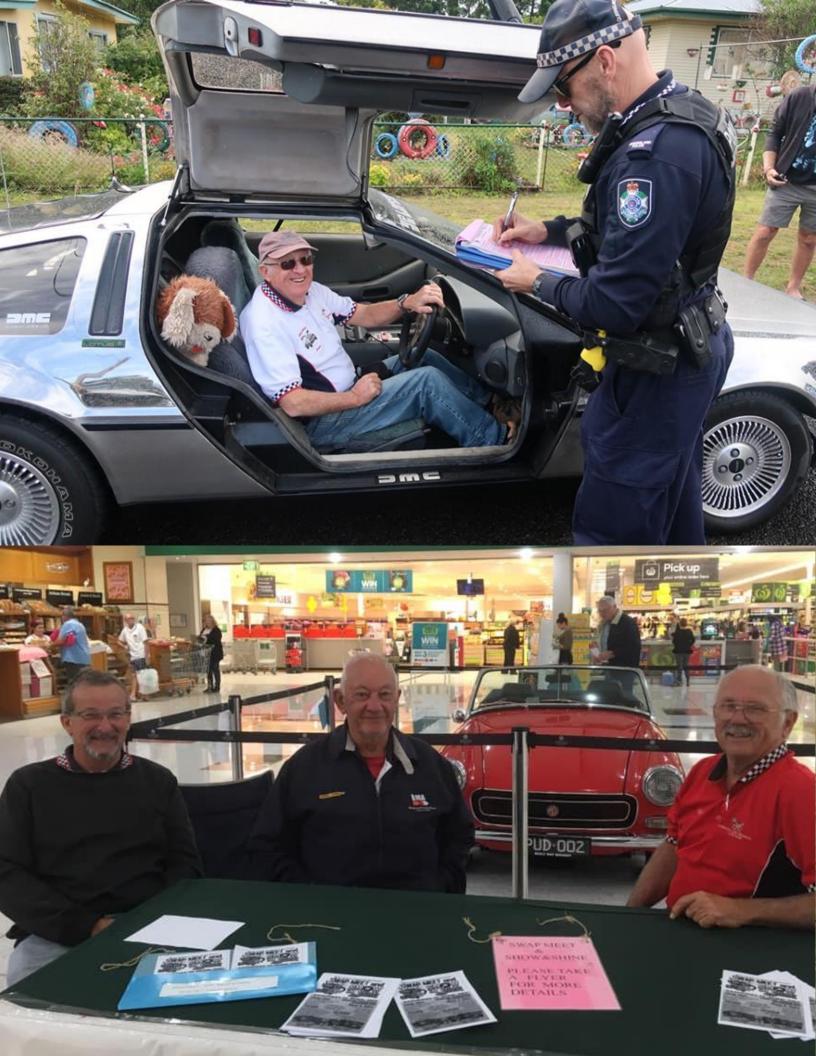

## Message from Cathy for Swap Meet & Show and Shine

Big Thank You to all our volunteers who are helping for our Swap Meet and Show & Shine on Saturday 15th June. If you are not sure where you are rostered on for Friday or Saturday for the Show & Shine or Swap Area ; just give me a ring on 0419331213 or leave me a message and I will get back to you.

## **Pie Run to Blackbutt**

Great run today everyone, 19 cars and 37 people turned out for the trip to Black Butt. Lucky draw at today's Blackbutt run was won by Peter 'Hoppy' Hopcraft. Photos by David & Murray.