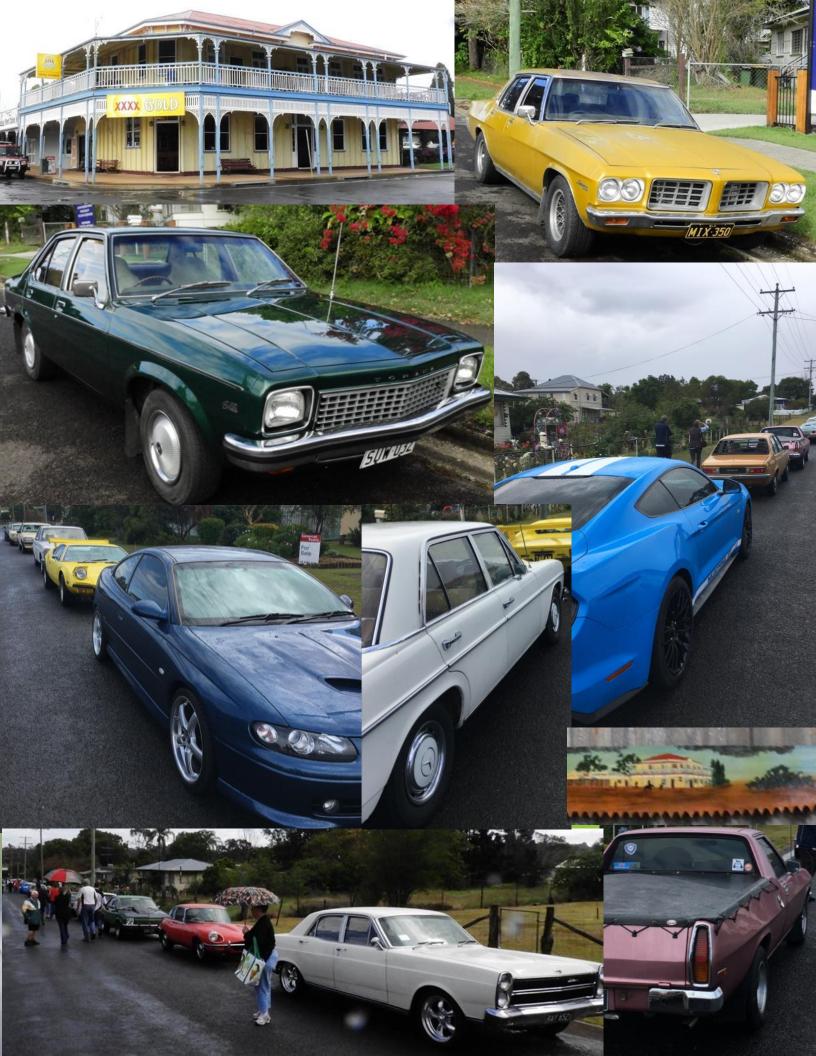

## **Pie Run to Blackbutt**

Great run today everyone, 19 cars and 37 people turned out for the trip to Black Butt. Lucky draw at today's Blackbutt run was won by Peter 'Hoppy' Hopcraft. Photos by David & Murray.

## **Car Sales**

John Bland is offering to CRCC Club members first a 2017 plated, 2018 model GT Mustang 5L 6 speed manual. All the bells and whistles that came with this model including the upgraded electronics and 450HP. The car is red in colour with white striping on the bottom sills with black leather interior. It was used as a promotional car before I got it (demo) so its only done 3000Kms. (Still got the plastic on the display) The car will come with the balance of the 3 year warranty along with 3 years free servicing from Ford. It's registered until the end of June and will obviously come with a road worthy. The asking price is \$52000, and would suit a new car buyer. John can be contacted on 0424356868 if anyone wants a closer look see.