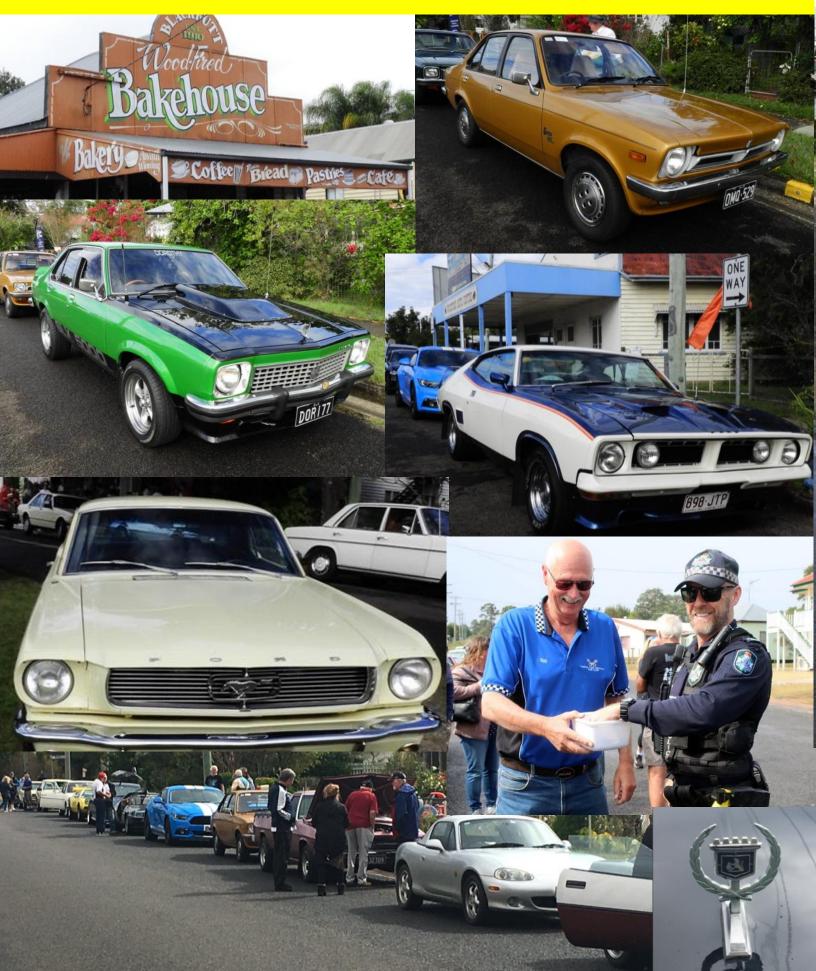

## **Pie Run to Blackbutt**

Great run today everyone, 19 cars and 37 people turned out for the trip to Black Butt. Lucky draw at today's Blackbutt run was won by Peter 'Hoppy' Hopcraft. Photos by David & Murray.