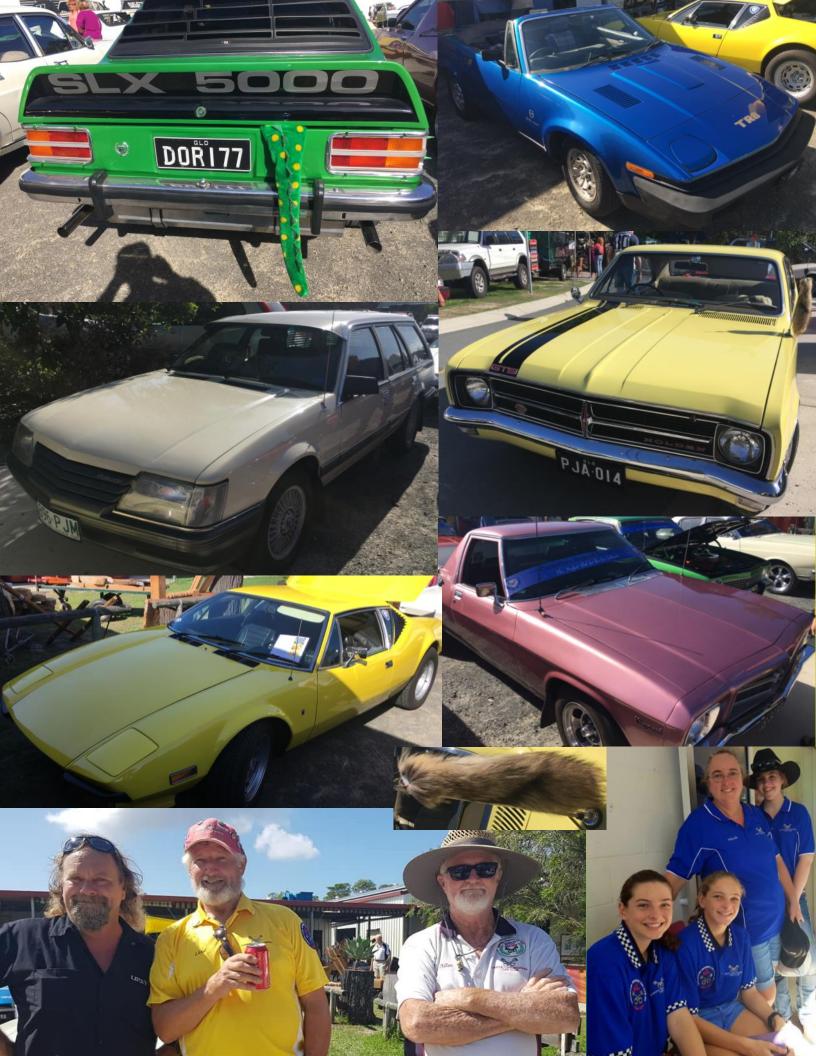

# **Bribie Vibe Market**

Great day at the Vibe markets, we had 22 cars and 35 people. The winning ticket for the \$50 youcher was no 5 won by Bevin Holding. Looking forward to the next run now, lunch time BBQ at Toorbul on the 19th May. Photos by David, Ray & Lance

# Sunday 19 May ~ Lunch time BBQ Toorbul

Lunch time BBQ Toorbul Beach. (Sausages, onions, sauces, bread, tea and coffee etc. supplied) Meet at BP North at 10am for a 10:30 departure. As this is a catered event I will require numbers by the 14th May.