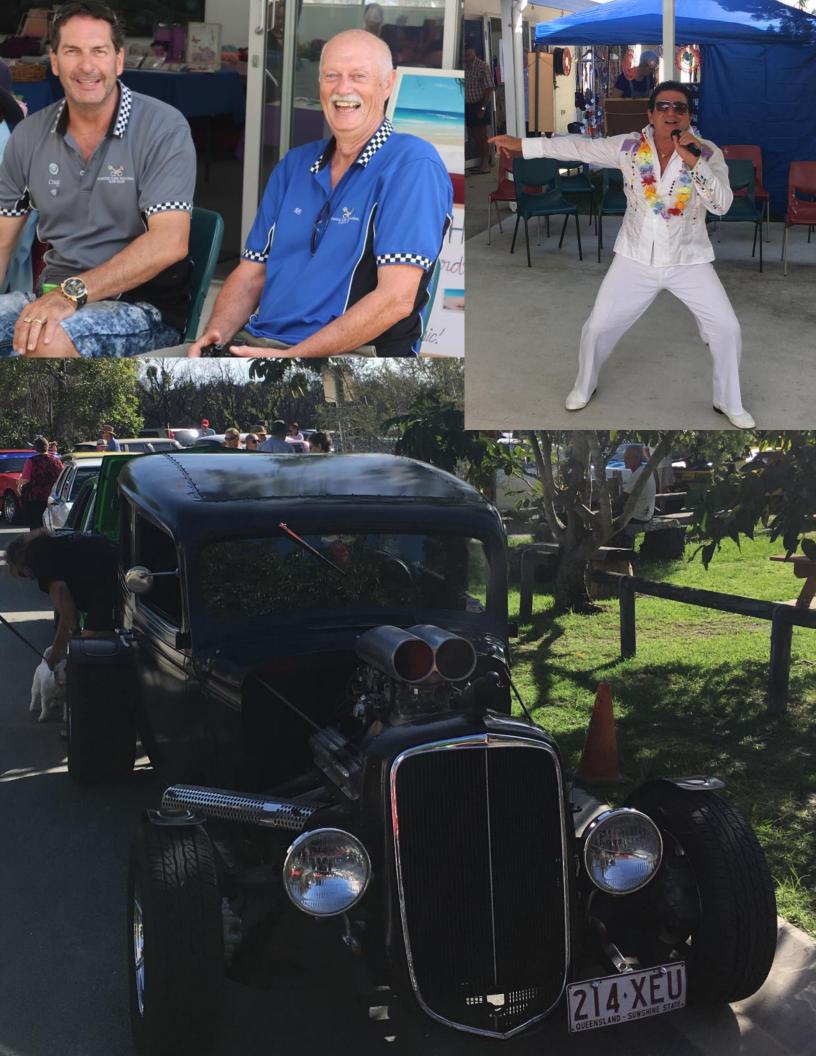

Please help us to donate your money to worthwhile organisations by providing us with your suggestions.

Elvis at the Vibe Markets

# **Bribie Vibe Market**

Great day at the Vibe markets, we had 22 cars and 35 people. The winning ticket for the \$50 youcher was no 5 won by Bevin Holding. Looking forward to the next run now, lunch time BBQ at Toorbul on the 19th May. Photos by David, Ray & Lance