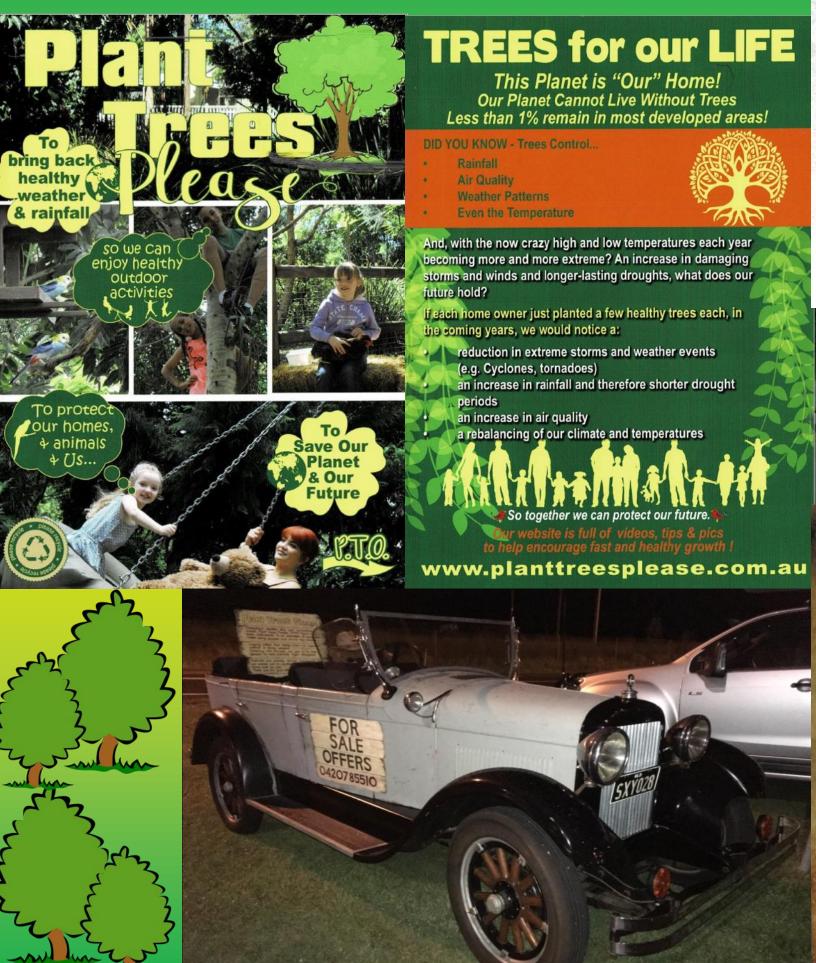

# Saturday 1st June From 9am to 5pm

Name & Contact number & Time Attending

Rod Constable....,

.....

Club Member Russell would like volunteers to drive his car around Caboolture shopping centre car parks to help promote his message of planting more trees. Russell can be contacted on 0420785510

# Minutes of the general Meeting held at Stanmore Hall, Caboolture Historical Village, Beerburrum Road, Caboolture. Wednesday, 6<sup>th</sup> March, 2019

- 1. **Opening** Welcome. President Vince advised members of the passing of Steve Spencer and observed a minute's silence.
  - As required by O.H & S, please make yourself, new members and visitors in particular, aware of the exits. The fire extinguisher is located at the rear of the building, in the kitchen and on the stage.
  - In case of an emergency the assemble point on the opposite side of the building to the emergency site. For new members the toilets are to be found on the western side of the hall.
  - It's great to see everyone attending meeting be they Life members, ordinary members or associate members. Please be aware though that only Ordinary Members and Life Members have voting rights at the meeting and if you are carrying a proxy for anyone else this needs to be handed to the secretary prior to each meeting.
- 2. Attendance As per 'Attendance Book'. 53 present
- 3. Apologies Olive & Noel Jones, Kevin Huckel, Doug Rath, Paul Beerens, Ron Wise, Phil McDonald, Lucy & Ron Brandwood, Neil Flay, John & Rae McGowan, Murray Izard, Daniel Williams, Lance & Debbie Suthers, Mick Balaam, Barry Marks, Mitch Lewis, Naosha Riethmuller, Johrik Chalvatzis, Chris Anderson, Angus Cathcart, Bob Boyle.
- 4. New Members: Stan Page, LS Torana Hatchback .
- 5. Visitors Matt Stephensen, 69 Kingswood Russell 28 Essex, Trevor Beutel, President QHMC
- **6. Guest speaker- Russell** talked about his project to plant more trees to help the environment. He left us with some brochures. His website is plant trees please.com.au
- 7. Minutes of the Previous Meeting moved by Donna Hinds on Olive Jones behalf, seconded by Cathy Kuhrt, that the minutes of the previous meeting be adopted as a true and accurate record. Motion carried.
- 8. Business Arising from Minutes Nil
- 9. Correspondence –