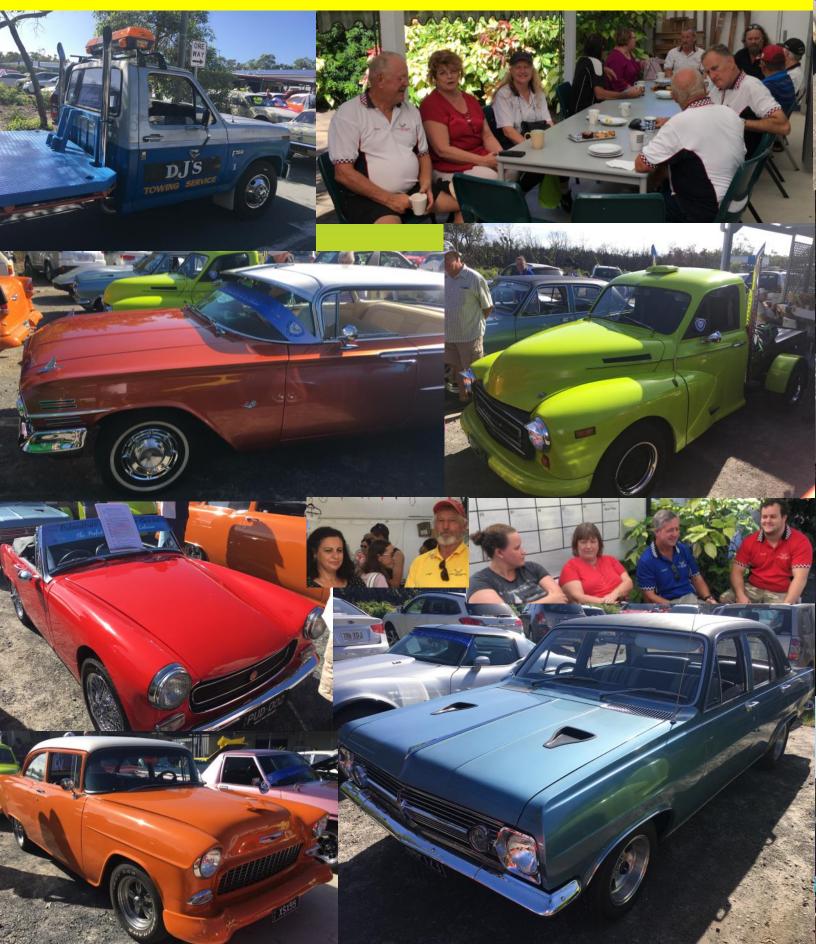

# **Bribie Vibe Market**

Great day at the Vibe markets, we had 22 cars and 35 people. The winning ticket for the \$50 youcher was no 5 won by Bevin Holding. Looking forward to the next run now, lunch time BBQ at Toorbul on the 19th May. Photos by David, Ray & Lance

# Sunday 19 May ~ Lunch time BBQ Toorbul

Lunch time BBQ Toorbul Beach. (Sausages, onions, sauces, bread, tea and coffee etc. supplied) Meet at BP North at 10am for a 10:30 departure. As this is a catered event I will require numbers by the 14th May.