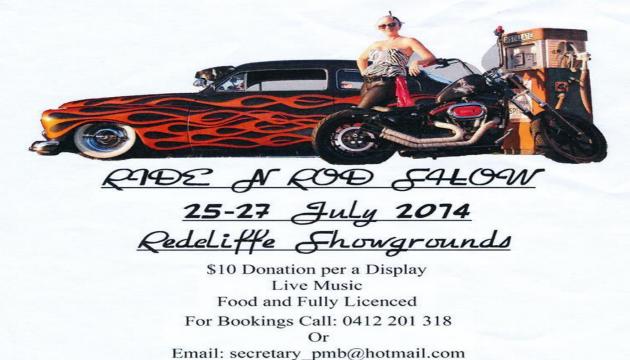

**25-27 Jul 14.** Ride n Rod Show at Redcliffe Showgrounds. All information outline above.

**07 Sep 14:** All Aussie Father's Day, Lakeside Park, Kurwongbah, spectator admission \$10pp, kids 12 and under free \$10 per car to park in the infield and participate in Show and Shine and public cruise session visit <u>www.qldraceways.com.au/theme-days</u>