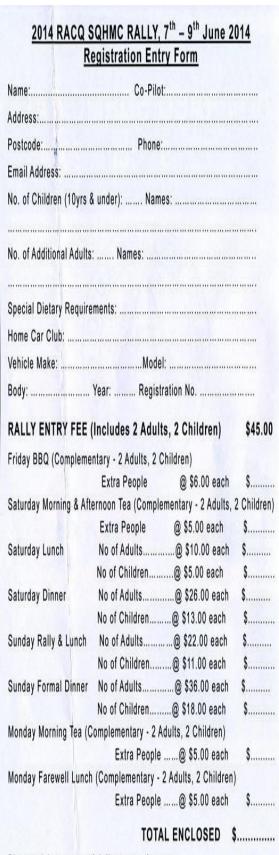

## 2014 RACQ SQHMC Rally Program

| Friday Afternoon – from 5.30pm                            | <ul> <li>Registration Webb Hall<br/>(Redcliffe Showgrounds)</li> </ul>                                        |
|-----------------------------------------------------------|---------------------------------------------------------------------------------------------------------------|
| Friday Evening                                            | <ul> <li>Beach BBQ Welcome</li> </ul>                                                                         |
| Saturday Morning – from 8.30am<br>(Redcliffe Showgrounds) | <ul> <li>Registration Webb Hall<br/>Morning Tea - Show &amp; Shine /<br/>Static Display / Gymkhana</li> </ul> |
| Saturday Afternoon                                        | Lunch<br>Rally includes Afternoon Tea                                                                         |
| Saturday Evening                                          | Roast Dinner / Entertainment                                                                                  |
| Sunday Morning                                            | Breakfast by the Bay / Markets                                                                                |
| Sunday Morning/Afternoon                                  | Historical Rally                                                                                              |
| Sunday Evening (Dress - Period)                           | Formal Dinner, Presentations                                                                                  |
| Monday Morning                                            | Historical Activity, Morning Tea                                                                              |
| Monday Midday                                             | Farewell Lunch & Departure                                                                                    |
|                                                           | 2/2/21                                                                                                        |

I will not hold the committee or the BVAC Inc responsible for any loss, damage or injuries incurred by myself or members of my party during the 2014 RACQ SQHMC Rally. I hereby waive the right of action at law against the committee, organisers, or agents.

Signature:

Return this Entry Form to: 2014 RACQ SQHMC Rally, C/- The Secretary, BVAC Inc PO Box 443, Narangba QLD 4504.

Please make all cheques payable to 2014 RACQ SQHMC Rally, Or Direct Bank Deposit – BSB 06 4127 A/C No.10367 465

Please provide Surname as the Reference if using Bank Deposit.

MORETON BAY CHAPTER

Presents

The Anaugural

Sponsored by:

BIKE REPAIRS

### **Optional Run**

07-09 Jun 14. 2014 RACQ SQHMC Rally. All information outline above. Registration Entry form above.

ICED RUM

**06 Jul 14:** All American Independence Day, Lakeside Park, Kurwongbah, spectator admission \$10pp, kids 12 and under free! \$10 per car to park in the infield and participate in Show & Shine and public cruise session, visit www.qldraceways.com.au/AllAmericanIndependenceDay