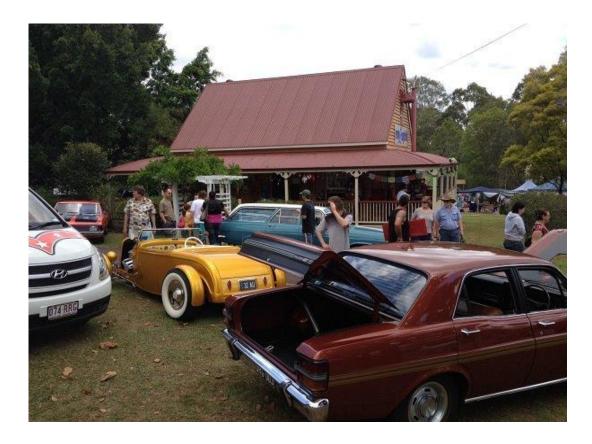

### Welcome to November 2013 Newsletter.

13th Annual Wheels of the Century Automotive Show Redcliffe Showgrounds - 03 November 2013

For the Holden fans.

Nice FJ utes with the one in the middle that was a sedan and is now classed as a "coupe"

Even the classic trucks where out and about too.

The black 32 Coupe was a peddle car that travels on a black on a scale down tow truck. The kids looked the peddle car and wanted to get in it.

#### CABOOLTURE REGIONAL CAR CLUB INC

All up there was about 50 cars when we arrived at about 9.30. There were various vehicles which included various FJs, HR, EH, range of Chevolets, only a hand full of classic fords and a few dodge and international classic trucks. The one car that stood out to me was the black GT40. I really wondered how the owner could get in and out of the car when it's so low to the ground! But, it did look good. As the morning went on we found out most people were starting to head over to the 'other car show' as there were more cars and it was a busy with people, cars, food and entertainment. So Mitch and I jumped back into the car and headed to Old Petrie Town.

# North Pine Country Cruise Old Petrie Town - 03 November 2013

Mitch and I arrived at 10.30. The sun was hot and the cars even hotter! There were over 250 cars parked all over Old Petrie Town which took us over two hours to look at them and we hadn't even look at the cars in the carpark yet! It was a great day to drool over some beautiful vehicles. There were so many different makes and models — Buicks, Dodges, Falcons, Mustangs, Japanese coupes, Camaros, Various '55-'57 Chevolets, '29 Chev Ute, Caddies and the list goes on.

If you had the cash you could have been the proud new owner of a '56 Chevy for a cool \$36k, maybe a '63 XL Falcon wagon for \$15k, or even a red '68 C10 Chevy for \$19k. The highest price car there was a brown XY GT with a price tag of \$110k!