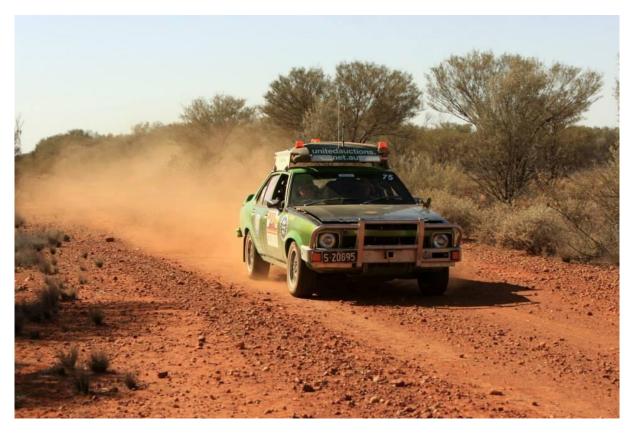

## Bruce Hartshorn updating us on his NSW Endeavour Rally

On the 27 Oct the rally car sponsored by our club returned from the 5000km trip from Brisbane to Sydney on to Cameron Corner and back to Bathurst sometimes in 40 degree heat. The NSW Endeavour Rally raised \$ 150 000 for clients of Endeavour Services all of whom have disabilities.

The support by this club makes a real difference in the lives of these people ten of whom accompanied the trip in a minibus and joined in the fun each evenings at each camp. Thirty five rally cars competed and most completed the run through the outback on sandy, stony and often rough bush tracks. One team came from NZ and another from Victoria whilst most were from NSW or Qld. I would encourage anyone to have a go because it is great fun in an old car.

Thanks again for making a donation to the Endeavour Foundation to help those in need. Bruce Hartshorn - Go the Torana.

Thanks for the story Bruce.