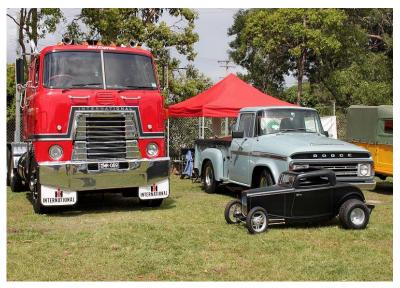

Even the classic trucks where out and about too.

The black 32 Coupe was a peddle car that travels on a black on a scale down tow truck. The kids looked the peddle car and wanted to get in it.

#### CABOOLTURE REGIONAL CAR CLUB INC

All up there was about 50 cars when we arrived at about 9.30. There were various vehicles which included various FJs, HR, EH, range of Chevolets, only a hand full of classic fords and a few dodge and international classic trucks. The one car that stood out to me was the black GT40. I really wondered how the owner could get in and out of the car when it's so low to the ground! But, it did look good. As the morning went on we found out most people were starting to head over to the 'other car show' as there were more cars and it was a busy with people, cars, food and entertainment. So Mitch and I jumped back into the car and headed to Old Petrie Town.