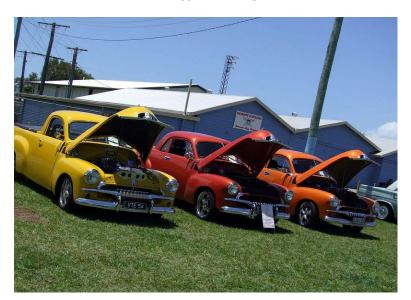

### Welcome to November 2013 Newsletter.

13th Annual Wheels of the Century Automotive Show Redcliffe Showgrounds - 03 November 2013

For the Holden fans.

Nice FJ utes with the one in the middle that was a sedan and is now classed as a "coupe"